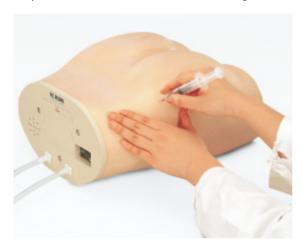

# หุ่นฉีดยาเข้ากล้ามเนื้อสะโพกพร้อมเสียงสัญญาณ BREECH INTRAMUSCULAR INJECTION SIMULATION MODEL (LM-027)

## ค<u>ุณลักษณะ</u>

- 1. เป็นหุ่นลำตัวท่อนล่างตั้งแต่เอวถึงต้นขา
- 2. ทำด้วยซิลิโคน ลักษณะนิม จึงให้ความรู้สึกในการแทงเข็มคล้ายจริง
- 3. ใช้สำหรับเรียนรู้และฝึกหัดการฉีดยาเข้ากล้ามเนื้อในตำแหน่งที่ถูกต้อง และการแทงเข็มที่ถูกต้อง
- 4. สามารถฉีดน้ำเข้าในตัวหุ่น และน้ำจะระบายออกจากหุ่นทางท่อระบายน้ำ
- 5. ในตัวหุ่นจะมีวงจรไฟฟ้า เมื่อนักศึกษาฉีดยาเข้าตำแหน่งที่ไม่ถูกต้อง จะมีเสียงสัญญาณดังขึ้น
- บริเวณและผิวหนังส่วนที่ฉีดยาสามารถเปลี่ยนใหม่ได้ง่ายและสะควก โดยการรูดซิป เมื่อมีการชำรุด
- 7. หู่นจำลองชุดนี้ประกอบค้วย
  - แบตเตอรี่ 4 ก้อน
  - ส่วนฉีดยาสำรอง
  - ท่อระบายน้ำออก 2 ท่อ
- 8. คู่มือการใช้งาน
- 9. กระเป้าบรรจูหุ่น
- 10. เป็นผลิตภัณฑ์ของประเทศญี่ปุ่น

# Gluteal Intramuscular Injection Model

LM-027 (with storage case)

### Outline

The injection sites in this model are in the upper outer quadrants of the buttocks. The model is designed to simulate the actual sensation of the human skeletal structure required to determine the correct injection sites.

#### **Features**

- Inserting the injection needle into an area other than the correct injection site causes the alarm to sound.
- Users can practice a range of injection procedures, including needle puncture and infusion of simulated injection fluid (water). The injection fluid is discharged from the model via the drainage tube.
- The model closely simulates the human body so that users can practice locating and maintaining the correct injection site and performing injections at various angles under realistic conditions.
- The injection site components and epidermis are easy to replace.