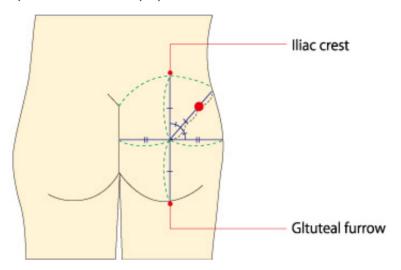

## Injection Site

- The correct injection site is located near the center of the upper right quadrant and 1/3 the distance from the iliac crest.
- The correct injection sphere is 5 cm in diameter, which is the approximitation of the subcutaneous panniculus adiposus and the panniculus.
- The iliac crest, iliac spine, anterior superior iliac spine, anterior inferior iliac spine, trochanter major and pubic bone can be palpated.