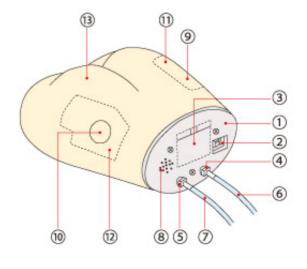

#### Name of Each Part

- 1 Front panel
- 2 Switch panel
- 3 Battery Box
- 4 Drainage connector (Left)
- 5 Drainage connector (Right)
- 6 Drainage tube (Left)
- 7 Drainage tube (Right)
- 8 Alarm speaker
- 9 Injection site (Left)
- (10) Injection site (Right)
- (1) Alarm sensor site (Left)
- 12 Alarm sensor site (Right)
- 13 Epidermis