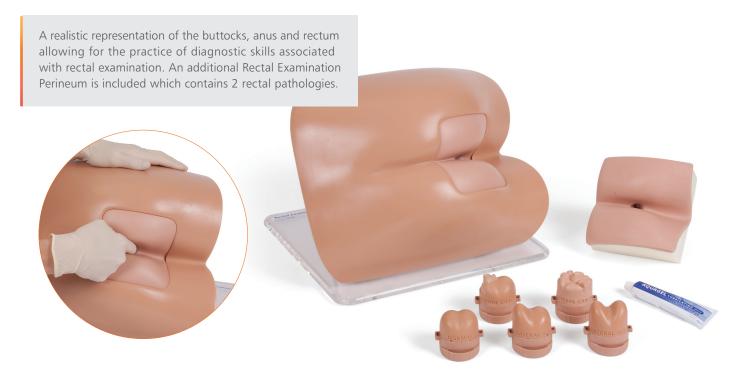

## **Rectal Examination Trainer Mk 2**

Part No: 60120

A realistic representation of the buttocks, anus and rectum. allowing for the practice of diagnostic skills associated with rectal examination. An additional Rectal Examination Perineum is included which contains 2 rectal pathologies.

#### **Features**

- · Latex free
- Two interchangeable perineums:
  - Normal for prostate examination
  - Pathology featuring polyp & carcinoma
- Five interchangeable prostates:
  - normal
  - bilateral benign
- unilateral benign
- bilateral carcinoma
- unilateral carcinoma
- Carcinomas of prostates are hard to the touch
- When in use the prostate is hidden and cannot be seen by the trainee
- Prostates can be easily and quickly changed
- Palpable sacrum
- Realistic sphincter tone

#### Package supplied

- 1 Mk 2 Rectal Examination Perineum Normal Part No: 60122
- 1 Mk 2 Rectal Examination Perineum Pathology Part No: 60123

Packed weight (kg) & dimensions (mm) 7.55 kg 420 i 420 w 340 h

- 1 Mk 2 Rectal Examination Prostates (Set of 5) Part No: 60121
- 1 Silicone Oil (50ml) Part No: 50180
- 1 base
- Carry case

Internal view of the Pathology Perineum showing carcinoma (left) and polyp (right)

### You'll Receive:

- 60122 1 Mk 2 Rectal Examination Perineum Normal
- 60123 1 Mk 2 Rectal Examination Perineum Pathology
- 60121 1 Mk 2 Rectal Examination Prostates (Set of 5)
- 00293 1 Tube of Water-based Lubricant
- 1 Lower Torso
- 1 Base
- 1 Carry Case