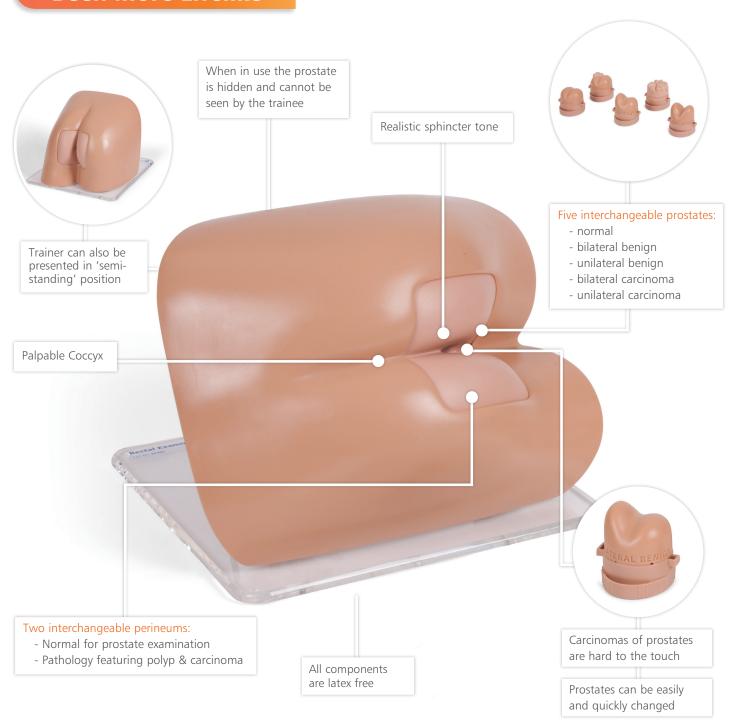

## **Rectal Examination Trainer Mk 2**

Part No: 60120

A realistic representation of the buttocks, anus and rectum. allowing for the practice of diagnostic skills associated with rectal examination. An additional Rectal Examination Perineum is included which contains 2 rectal pathologies.

### **Improvements**

- Prostates and pathologies have been moved closer to the anus to make them easier to palpate
- Remodelled carcinoma prostates for greater realism
- Prostates have improved locking mechanism
- Coccyx has more realistic anatomical curvature

#### **Features**

- · Latex free
- Two interchangeable perineums:
  - Normal for prostate examination
  - Pathology featuring polyp & carcinoma
- Five interchangeable prostates:
  - normal
  - bilateral benign
- unilateral benign
- bilateral carcinoma
- unilateral carcinoma
- Carcinomas of prostates are hard to the touch
- When in use the prostate is hidden and cannot be seen by the trainee
- Prostates can be easily and quickly changed
- Palpable sacrum
- Realistic sphincter tone

#### Package supplied

- 1 Mk 2 Rectal Examination Perineum Normal Part No: 60122
- 1 Mk 2 Rectal Examination Perineum Pathology Part No: 60123

Packed weight (kg) & dimensions (mm) 7.55 kg 420 i 420 w 340 h

- 1 Mk 2 Rectal Examination Prostates (Set of 5) Part No: 60121
- 1 Silicone Oil (50ml) Part No: 50180
- 1 base
- Carry case

Internal view of the Pathology Perineum showing carcinoma (left) and polyp (right)