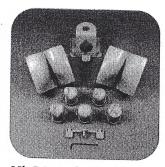

Mk 2 Rectal Examination Trainer Upgrade Kit (with Perineums)

Part No: **60124** 

Kit contains: Both Mk 2 Perineums, Mk 2 Prostates, replacement prostate & perineum frame, and coccyx

Mk 2 Rectal Examination Trainer Upgrade Kit (without Perineums)

Part No: 60125

Kit contains: Mk 2 Prostates, replacement prostate & perineum frame, and coccyx