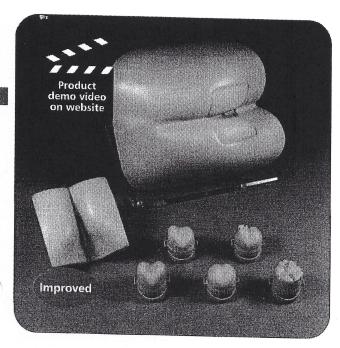

## **Rectal Examination Trainer Mk 2**

Part No: 60120

A realistic representation of the buttocks, anus and rectum. allowing for the practice of diagnostic skills associated with rectal examination. An additional Rectal Examination Perineum is included which contains 2 rectal pathologies.

### **Improvements**

- Prostates and pathologies have been moved closer to the anus to make them easier to palpate
- Remodelled carcinoma prostates for greater realism
- Prostates have improved locking mechanism
- Coccyx has more realistic anatomical curvature

#### **Features**

- · Latex free
- Two interchangeable perineums:
  - Normal for prostate examination
  - Pathology featuring polyp & carcinoma
- Five interchangeable prostates:
  - normal
  - bilateral benign
- unilateral benign
- bilateral carcinoma
- unilateral carcinoma
- Carcinomas of prostates are hard to the touch
- When in use the prostate is hidden and cannot be seen by the trainee
- Prostates can be easily and quickly changed
- Palpable sacrum
- Realistic sphincter tone

#### Package supplied

- 1 Mk 2 Rectal Examination Perineum Normal Part No: 60122
- 1 Mk 2 Rectal Examination Perineum Pathology Part No: 60123

Packed weight (kg) & dimensions (mm) 7.55 kg 420 i 420 w 340 h

- 1 Mk 2 Rectal Examination Prostates (Set of 5) Part No: 60121
- 1 Silicone Oil (50ml) Part No: 50180
- 1 base
- Carry case

Internal view of the Pathology Perineum showing carcinoma (left) and polyp (right)